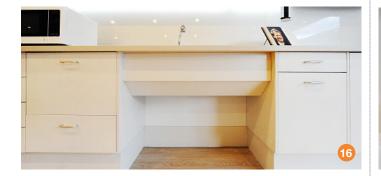

#### 16. Removable cabinetry below sinks & cooktops

• Knee clearance improves access for seated users