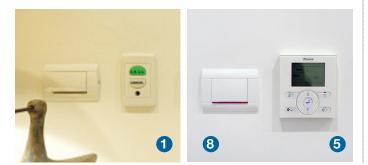

#### 4. Intercom

Control panel mounted at accessible height\*

#### 8. Wall switches

• Reprogrammable to control automated features as needed