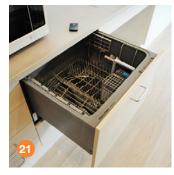

| <br> | <br> | <br> | 9 | A | 6 |

#### 16. Removable cabinetry below sinks & cooktops

• Knee clearance improves access for seated users

#### 17. Removable cabinetry below benchtop corners

• Options to improve corner access for seated or reclined users, by removing cabinetry or shelving

#### 18. Overhead Storage Units

• One unit easily lowerable, while retaining standard residential look

#### 19. Pull-out bins

• Improves reach to bins



#### 20. Pull-out pantry

- Improves reach to pantry
- · Capacity to automate pantry via plug-in motor

#### 21. Dishwasher drawer

• Improves reach to dishwasher

#### 22. Oven

• Side opening door and fully extendable telescopic shelves reduce reach

#### 23. Pull-out heat-proof tray

• Provides additional safety for those with reduced strength





#### 24. Induction cooktop

- No flames and controlled heating zones increases safety
- Touch-controls require less effort and (e.g. no lifting of pots over raised knobs)
- Breaker switch mounted in easily reached position

#### 25. Rangehood

• Control switch mounted in easily reached position

#### 26. Reversed Fridge-Freezer

• Everyday items located at convenient height for a seated user



#### 27. Microwave

- Allows for flexible
   positioning
- Limited commands simplifies use

#### 28. Sink Tap

Option for either standard
 or longer lever as
 needed

#### 29. Powerpoints

 Pull-down powerpoints, side-mounting preferred

#### 30. Task Lighting

Continuous strip lighting
 improves usability and safety

#### 31. Cabinetry handles

• Easy-grip D-pull handles

## LAUNDRY DESIGN FEAT