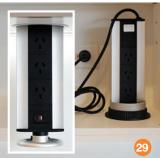

## 19. Pull-out bins

• Improves reach to bins



#### 20. Pull-out pantry

- Improves reach to pantry
- · Capacity to automate pantry via plug-in motor

#### 21. Dishwasher drawer

• Improves reach to dishwasher

#### 22. Oven

• Side opening door and fully extendable telescopic shelves reduce reach

#### 23. Pull-out heat-proof tray

• Provides additional safety for those with reduced strength





#### 24. Induction cooktop

- No flames and controlled heating zones increases safety
- Touch-controls require less effort and (e.g. no lifting of pots over raised knobs)
- Breaker switch mounted in easily reached position

#### 25. Rangehood

• Control switch mounted in easily reached position

#### 26. Reversed Fridge-Freezer

• Everyday items located at convenient height for a seated user



#### 27. Microwave

- Allows for flexible
   positioning
- Limited commands simplifies use

#### 28. Sink Tap

Option for either standard
 or longer lever as
 needed

#### 29. Powerpoints

 Pull-down powerpoints, side-mounting preferred

#### 30. Task Lighting

Continuous strip lighting
 improves usability and safety

#### 31. Cabinetry handles

• Easy-grip D-pull handles

## LAUNDRY DESIGN FEATURES



#### 32 & 33. Washing Machine and Dryer

- Proprietary plinth to raise washing machine
- Controls that require few steps and little effort to use
- Dryer can be flipped to make controls more accessible

#### 34. Roller door

• Low-effort vertical roller; power provisions for future automation

|                | <br>        |          |   | <br>   |        |   |       |   |   |       |   |