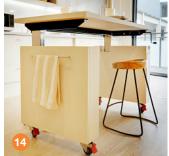

#### 14. Mobile island bench

• Larger 'roll-under' workspace (with capacity for accessible storage)