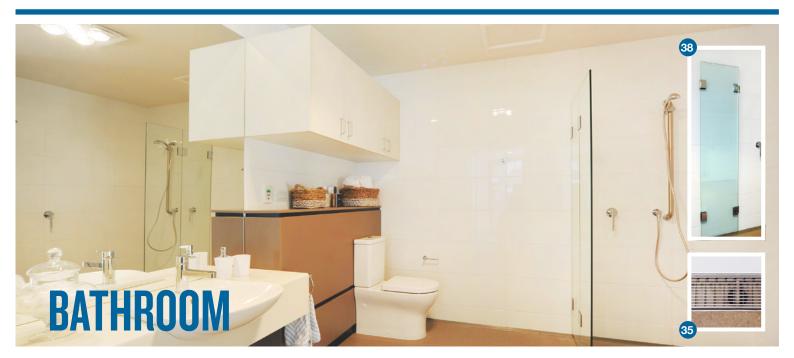

#### 35. Linear shower strip drain

• Step-free single slope with strip drain assists mobility and cognitive challenges

#### 36. Shower niche

Provides standard residential (home-like) look

#### 37. 2 showerheads and mixers

 Allows for increased sensitivity to cold and helps when given assistance by others

#### 38. Fixed / folding screens

- Provides flexibility
- Ease of use and does not stick to body

#### 39. Flexible toilet

- Removable front panels allow for alterable toilet position and type
- Steel framing and powerpoint allow for drop-down grabrails / sensor flush

#### 40. Vanity basin

· Height-adjustable via wall brackets, to allow knee clearance

#### 41. Suction-cap shower shelf

Allows for preferred positioning of shelf

#### 42. Shower and vanity mixer taps

· Option for either standard or longer lever as needed

#### 43. Heat Lamp

• Assists those with sensitivity to the cold