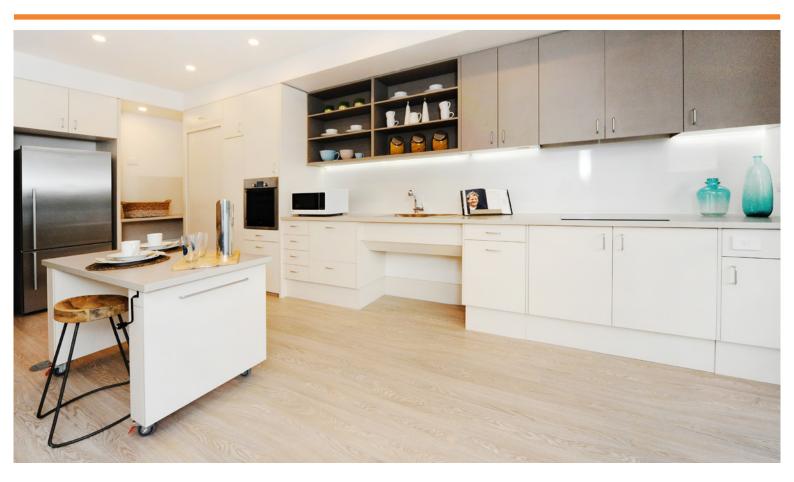

# **KITCHEN DESIGN**

#### 11. Height-adaptable bench

- Via replacement of base plinth with a lower or higher plinth
- Longer splashback to allow for lowering of benchtop
- Rangehood and powerpoints installed higher

#### Height-adjustable bench

- Bench with integrated sink and cooktop (one apartment only)
- Allows use by several people with varied abilities, e.g. a family
- Automatic pushbutton or manual control

#### 12. Benchtop finish

- Lightweight laminate allows for height adjustments
- Reinforced edging protection

#### 16. Removable cabinetry below sinks & cooktops

• Knee clearance improves access for seated users

#### 17. Removable cabinetry below benchtop corners

• Options to improve corner access for seated or reclined users, by removing cabinetry or shelving

#### 18. Overhead Storage Units

• One unit easily lowerable, while retaining standard residential look

#### 19. Pull-out bins

• Improves reach to bins

#### 20. Pull-out pantry

- Improves reach to pantry
- · Capacity to automate pantry via plug-in motor

#### 21. Dishwasher drawer

• Improves reach to dishwasher

#### 22. Oven

• Side opening door and fully extendable telescopic shelves reduce reach

#### 23. Pull-out heat-proof tray

• Provides additional safety for those with reduced strength

#### 24. Induction cooktop

- No flames and controlled heating zones increases safety
- Touch-controls require less effort and (e.g. no lifting of pots over raised knobs)
- Breaker switch mounted in easily reached position

#### 25. Rangehood

• Control switch mounted in easily reached position

#### 26. Reversed Fridge-Freezer

• Everyday items located at convenient height for a seated user

#### 27. Microwave

- Allows for flexible
   positioning
- Limited commands simplifies use

#### 28. Sink Tap

Option for either standard
 or longer lever as
 needed

#### 29. Powerpoints

 Pull-down powerpoints, side-mounting preferred

#### 30. Task Lighting

Continuous strip lighting
 improves usability and safety

#### 31. Cabinetry handles

• Easy-grip D-pull handles