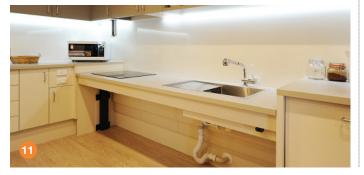

#### 11. Height-adaptable bench

- Via replacement of base plinth with a lower or higher plinth
- Longer splashback to allow for lowering of benchtop
- Rangehood and powerpoints installed higher

#### Height-adjustable bench

- Bench with integrated sink and cooktop (one apartment only)
- Allows use by several people with varied abilities, e.g. a family
- Automatic pushbutton or manual control

#### 12. Benchtop finish

- Lightweight laminate allows for height adjustments
- Reinforced edging protection