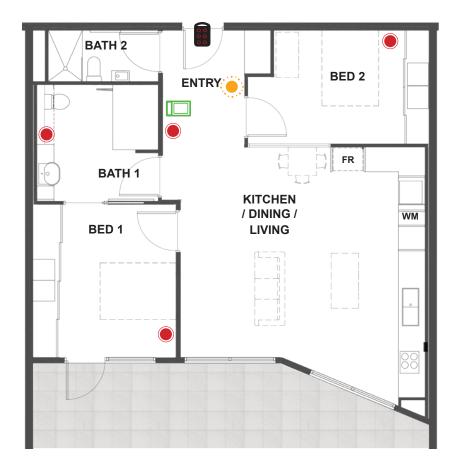

# DISPLAY Apartment Plans

DISPLAY APARTMENT (LEVEL TWO) >

### **APARTMENT FEATURES**

- 1 Livable Housing Australia Platinum 'Plus' accessible bedroom and bathroom
- Open-plan kitchen, dining and living
- Private courtyard or balcony
- Second toilet or bathroom
- EMERGENCY CALL BUTTON
- TEMPERATURE WALL PANEL
  INTERCOM
- SECURE ACCESS - ELECTRONIC FOB