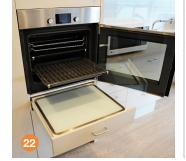

#### 22. Oven

• Side opening door and fully extendable telescopic shelves reduce reach