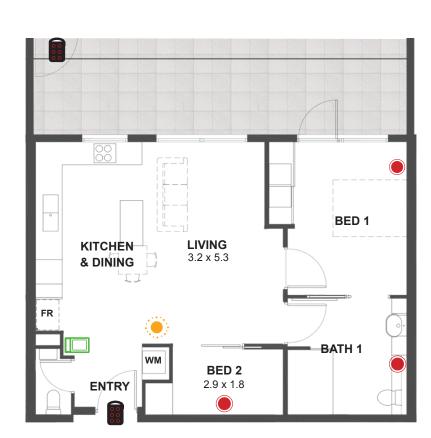

>

SCALE 1:100@A4 (1cm = 1m @ A4 size)

0 0.5 1 1.5 2 2.5m

DISPLAY APARTMENT (Ground Level)

Summer Foundation Ltd. ABN: 90 117 719 516 PO Box 208, Blackburn VIC 3130 p: 1300 626 560 e: info@summerfoundation.org.au w: www.summerfoundation.org.au