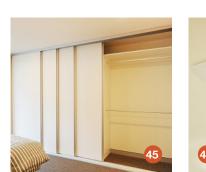

#### 45. BIR doors

- Lightweight multi-panels enable increased control over access and privacy
- Flush bottom track enables wheelchair users closer reach •