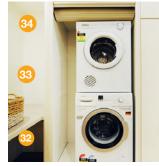

#### 32 & 33. Washing Machine and Dryer

- Proprietary plinth to raise washing machine
- Controls that require few steps and little effort to use
- Dryer can be flipped to make controls more accessible

#### 34. Roller door

• Low-effort vertical roller; power provisions for future automation

|                | <br>        |          |   | <br>   |        |   |       |   |   |       |   | <br>                                      |   |
|----------------|-------------|----------|---|--------|--------|---|-------|---|---|-------|---|-------------------------------------------|---|
|                |             |          |   |        |        |   |       |   |   |       |   |                                           |   |
|                |             |          |   |        |        |   |       |   |   |       |   |                                           |   |
|                |             |          |   |        |        |   |       |   |   |       |   |                                           |   |
|                |             |          |   |        |        |   |       |   |   |       |   |                                           |   |
|                |             |          |   |        |        |   |       |   |   |       |   |                                           |   |
|                |             |          |   |        |        |   |       |   |   |       |   |                                           |   |
|                |             |          |   |        |        |   |       |   |   |       |   |                                           |   |
|                |             |          |   |        |        |   |       |   |   |       |   |                                           |   |
| 3              | <br>        |          |   | <br>Øi |        | , | ····· |   |   | p     |   | <br>                                      | p |
|                |             |          |   |        |        |   |       |   |   |       |   |                                           |   |
|                |             |          |   |        |        |   |       |   |   |       |   |                                           |   |
|                |             |          |   |        |        |   |       |   |   |       |   |                                           |   |
|                |             |          |   |        |        |   |       |   |   |       |   |                                           |   |
|                |             |          |   |        |        |   |       |   |   |       |   |                                           |   |
|                |             |          |   |        |        |   |       |   |   |       |   |                                           |   |
|                |             |          |   |        |        |   |       |   |   |       |   |                                           |   |
|                |             |          |   |        |        |   |       |   |   |       |   |                                           |   |
| - <del>y</del> | <br>••••••• | ŧ        | , | <br>f  |        |   | 6     | 4 | ŧ | <br>ş | 0 | <br>a                                     | p |
|                |             |          |   |        |        |   |       |   |   |       |   |                                           |   |
|                |             |          |   |        |        |   |       |   |   |       |   |                                           |   |
|                |             |          |   |        |        |   |       |   |   |       |   |                                           |   |
|                |             |          |   |        |        |   |       |   |   |       |   |                                           |   |
|                |             |          |   |        |        |   |       |   |   |       |   |                                           |   |
|                |             |          |   |        |        |   |       |   |   |       |   |                                           |   |
|                |             |          |   |        |        |   |       |   |   |       |   |                                           |   |
|                |             |          |   |        |        |   |       |   |   |       |   |                                           |   |
|                | <br>,       |          |   | <br>,  | •••••• |   |       |   |   | <br>6 |   | <br>· · · · · · · · · · · · · · · · · · · | 0 |
|                |             |          |   |        |        |   |       |   |   |       |   |                                           |   |
|                |             |          |   |        |        |   |       |   |   |       |   |                                           |   |
|                |             |          |   |        |        |   |       |   |   |       |   |                                           |   |
|                |             |          |   |        |        |   |       |   |   |       |   |                                           |   |
|                |             |          |   |        |        |   |       |   |   |       |   |                                           |   |
|                |             |          |   |        |        |   |       |   |   |       |   |                                           |   |
|                |             |          |   |        |        |   |       |   |   |       |   |                                           |   |
|                |             |          |   |        |        |   |       |   |   |       |   |                                           |   |
| ·              | <br>        | <u>.</u> |   |        | d      |   |       |   |   | <br>0 |   | <br>                                      | 0 |
|                |             |          |   |        |        |   |       |   |   |       |   |                                           |   |