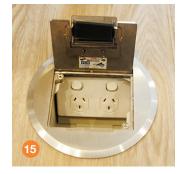

#### 15. In-slab powerpoint

• Allows for use of appliances on mobile island bench

NOTES / QUESTIONS

| <br>• |      |   | <br> | <br> | <br> |      |      |   |   |   |
|-------|------|---|------|------|------|------|------|---|---|---|
|       |      |   |      |      |      |      |      |   |   |   |
|       |      |   |      |      |      |      |      |   |   |   |
|       |      |   |      |      |      |      |      |   |   |   |
|       |      |   |      |      |      |      |      |   |   |   |
|       |      |   | <br> | <br> | <br> |      |      |   |   |   |
|       |      |   |      |      |      |      |      |   |   |   |
|       |      |   |      |      |      |      |      |   |   |   |
|       |      |   |      |      |      |      |      |   |   |   |
|       |      |   |      |      |      |      |      |   |   |   |
|       |      |   |      |      |      |      |      |   |   |   |
| <br>  | <br> |   | <br> | <br> | <br> | <br> | <br> |   |   |   |
|       |      |   |      |      |      |      |      |   |   |   |
|       |      |   |      |      |      |      |      |   |   |   |
|       |      |   |      |      |      |      |      |   |   |   |
|       |      |   |      |      |      |      |      |   |   |   |
|       |      |   |      |      |      |      |      |   |   |   |
| <br>  | <br> |   | <br> | <br> | <br> | <br> | <br> |   |   | ÷ |
|       |      |   |      |      |      |      |      |   |   |   |
|       |      |   |      |      |      |      |      |   |   |   |
|       |      |   |      |      |      |      |      |   |   |   |
|       |      |   |      |      |      |      |      |   |   |   |
|       |      |   |      |      |      |      |      |   |   |   |
| <br>ê | <br> | Š | <br> | <br> | <br> | <br> | <br> | 9 | A | 6 |